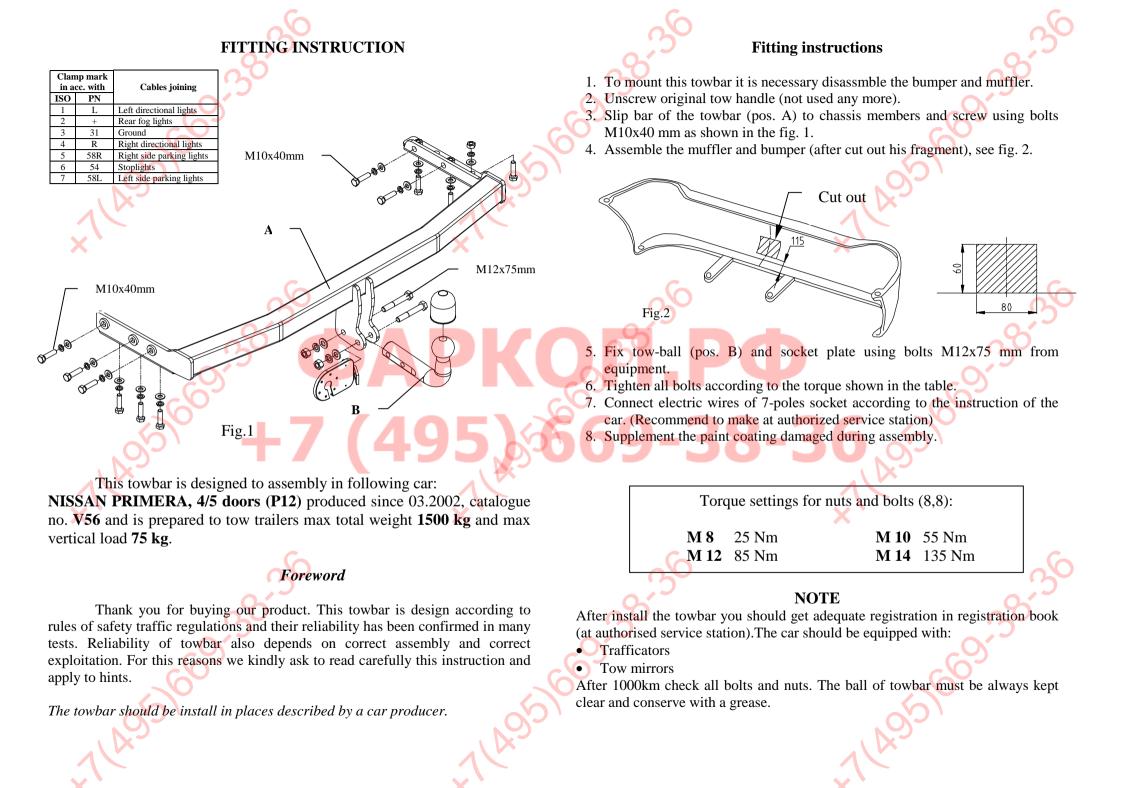

## Towing hitch (without electrical set)

Class: A50-X Cat. no. V56 Designed for: Manufacturer: NISSAN Model: PRIMERA Type: 4/5 doors (P12) produced since 03.2002

4951669.38.26

5166. m. A.

Technical data: D-value: 8,3 kN maximum trailer weight: 1500 kg maximum vertical cup mass: 75 kg